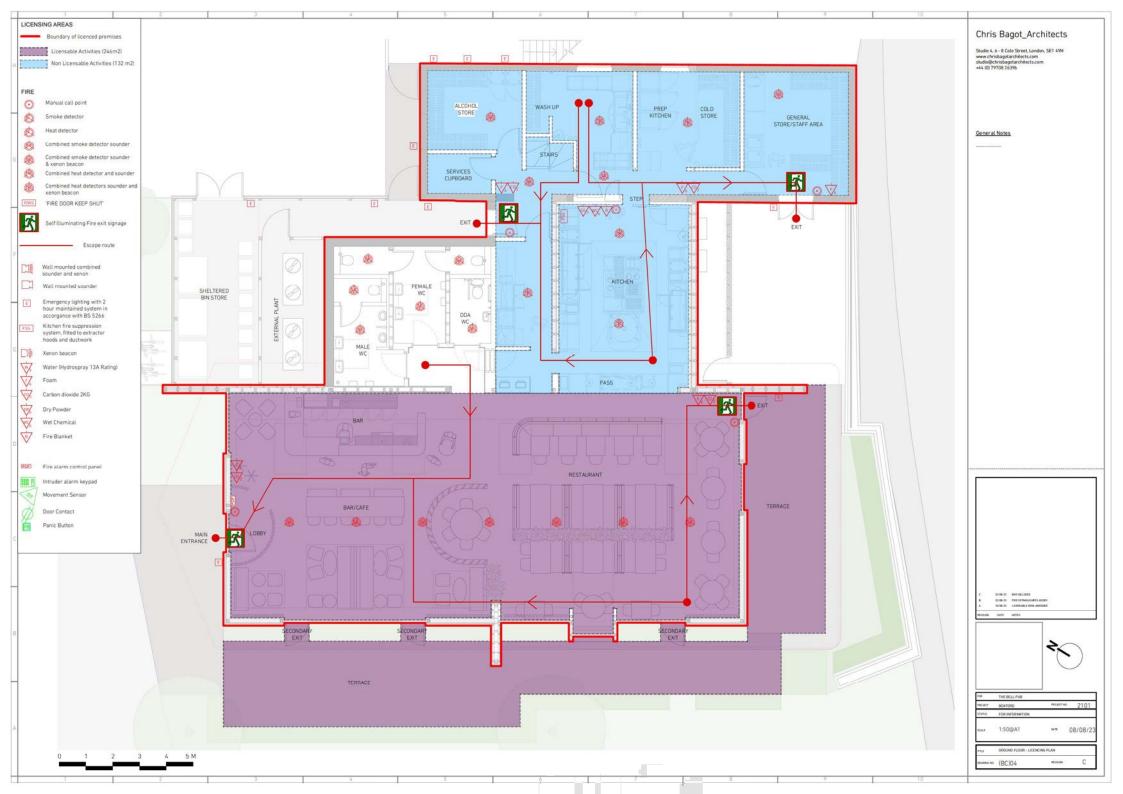

## **The Boxford**

## **Roodhill – Boxford – Newbury – RG20 8DD**

Premises licence plans

Included:

Location plan

Detailed plan of licensed areas and fire safety equipment

Position and types of portable fire safety equipment may change at any time due to ongoing risk-assessments and best practice

Any marks on these plans not specifically required under The Licensing Act 2003 (Premises licenses and Club Premises Certificates) Regulations 2005 are for information only and subject to change at any time

The consumption of alcohol shall be permitted in any area within the demise of the premises licence holder

Consultants to the licensed trade

⑦ 0203 900 2510
⑦ 0844 736 1998
☑ admin@dswgroup.co.uk