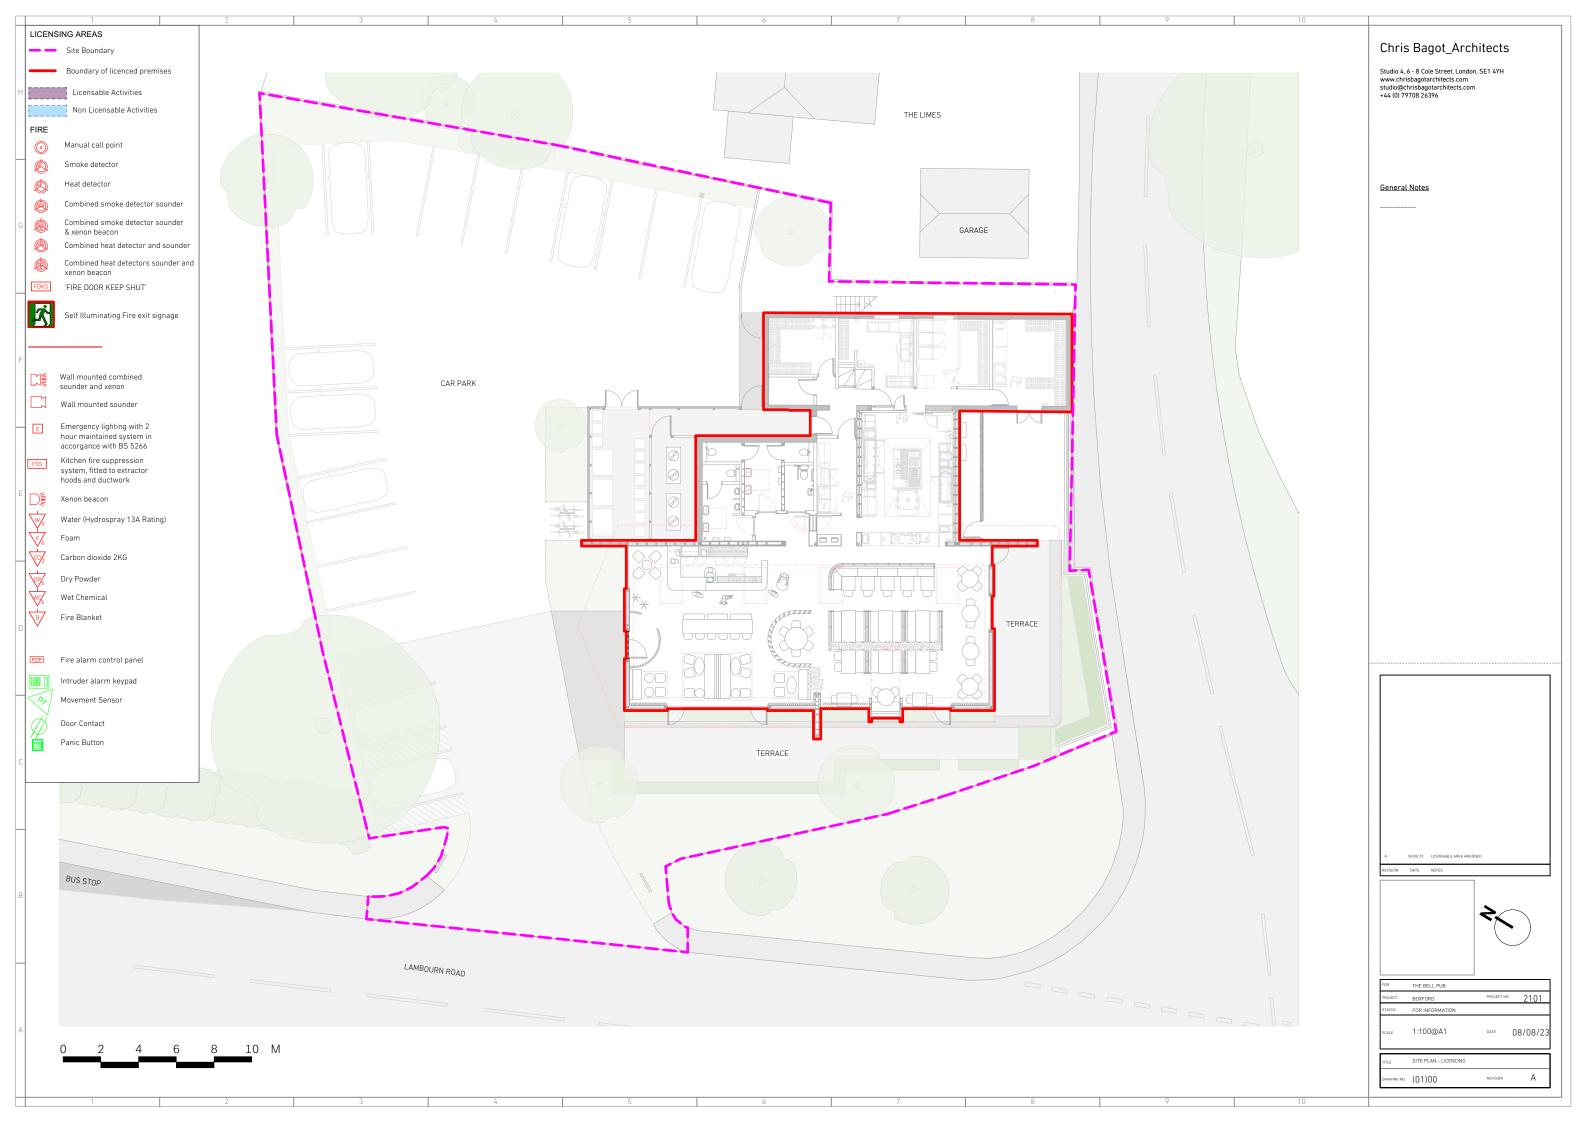

## **The Boxford**

## **Roodhill – Boxford – Newbury – RG20 8DD**

Premises licence plans

Included:

Location plan

Detailed plan of licensed areas and fire safety equipment

Position and types of portable fire safety equipment may change at any time due to ongoing risk-assessments and best practice

Any marks on these plans not specifically required under The Licensing Act 2003 (Premises licenses and Club Premises Certificates) Regulations 2005 are for information only and subject to change at any time

The consumption of alcohol shall be permitted in any area within the demise of the premises licence holder

Consultants to the licensed trade

⑦ 0203 900 2510
⑦ 0844 736 1998
☑ admin@dswgroup.co.uk